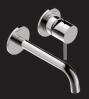

Z00730 TEO external part for washbasin mixer, without pop-up waste.

Z00801 Concealed part.

Z00703 TEO-T single lever basin mixer with pop-up waste.

Z00002 TEO external parts for 1-5 ways universal thermostatic mixer.

Z00125 Concealed part.

Z00004 TEO external parts for 2-5 ways universal single lever mixer.

Z00130 Concealed part.

Z00701 TEO-M single lever basin mixer with pop-up waste.

Z00008 TEO external parts for 1 way single lever mixer.