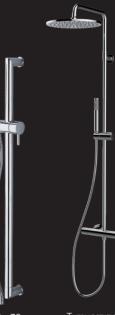

## Z00724

Bathtub mixer with Cromolux hose 125 cm.

Z005351 Shower set high flow thermostatic mixer with 2-ways diverter, handshower and DI brass hose 150 cm.

BOSSINI

Z005355 Kit with Cromolux hose 150 cm.

Z005361 Shower set single lever mixer 2-ways diverter, handshower and DI brass hose 150 cm.

Z005364 Kit with Cromolux hose 150 cm.