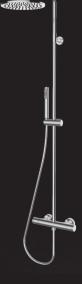

## Z00724

Bathtub mixer with Cromolux hose 125 cm.

Z005351 Shower set high flow thermostatic mixer with 2-ways diverter, handshower and DI brass hose 150 cm.

BOSSINI

Z005355 Kit with Cromolux hose 150 cm.

Z005361 Shower set single lever mixer 2-ways diverter, handshower and DI brass hose 150 cm.

Z005364 Kit with Cromolux hose 150 cm.