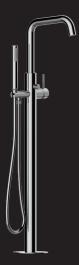

Z00007 Concealed part.

Z00702 TEO single lever bidet mixer with pop-up waste.

Z00006 TEO external parts for 2-ways single lever mixer.

Z00005 Concealed part.

Z00723

Exposed bathtub mixer with handshower, DI brass hose 125 cm.

## Z00724

Bathtub mixer with Cromolux hose 125 cm.

Z005351 Shower set high flow thermostatic mixer with 2-ways diverter, handshower and DI brass hose 150 cm.

BOSSINI

Z005355 Kit with Cromolux hose 150 cm.