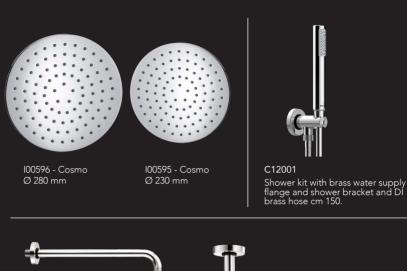

V40004 Exposed thermostatic shower mixer complete with shelf and glass plate, with 1/2" outlet.

D74001 - 70 cm Zen

Thermostatic L10196 - Ø 280 mm Single Lever L10056 - Ø 280 mm

Thermostatic L10068 - Ø 230 mm Single Lever L10069 - Ø 230 mm