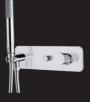

## Z00724

Bathtub mixer with Cromolux hose 125 cm.

Z005351 Shower set high flow thermostatic mixer with 2-ways diverter, handshower and DI brass hose 150 cm.

BOSSINI

Z005355 Kit with Cromolux hose 150 cm.

Z005361 Shower set single lever mixer 2-ways diverter, handshower and DI brass hose 150 cm.

Z005364 Kit with Cromolux hose 150 cm.