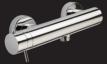

## **TEO LINE**

Z00751 Free standing bathtub mixer.

H19000H 90° brass shower arm Ø 21 mm x 350 mm.

Z005130 Exposed single lever shower mixer.

Z005131 Exposed thermostatic shower mixer.

V40003 Exposed single lever shower mixer complete with shelf and glass plate, with 1/2" outlet.