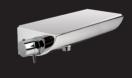

Z00007 Concealed part.

Z00702 TEO single lever bidet mixer with pop-up waste.

Z00006 TEO external parts for 2-ways single lever mixer.

Z00005 Concealed part.

Z00723

Exposed bathtub mixer with handshower, DI brass hose 125 cm.