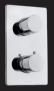

Z00730 TEO external part for washbasin mixer, without pop-up waste.

Z00801 Concealed part.

Z00703 TEO-T single lever basin mixer with pop-up waste.

Z00002 TEO external parts for 1-5 ways universal thermostatic mixer.

Z00125 Concealed part.

Z00004 TEO external parts for 2-5 ways universal single lever mixer.

Z00130 Concealed part.

Z00701 TEO-M single lever basin mixer with pop-up waste.

Z00008 TEO external parts for 1 way single lever mixer.

Z00007 Concealed part.

Z00702 TEO single lever bidet mixer with pop-up waste.

Z00006 TEO external parts for 2-ways single lever mixer.

Z00005 Concealed part.

Z00723

Exposed bathtub mixer with handshower, DI brass hose 125 cm.