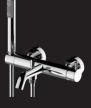

Z00007 Concealed part.

Z00702 TEO single lever bidet mixer with pop-up waste.

Z00006 TEO external parts for 2-ways single lever mixer.

Z00005 Concealed part.

Z00723

Exposed bathtub mixer with handshower, DI brass hose 125 cm.

## Z00724

Bathtub mixer with Cromolux hose 125 cm.

Z005351 Shower set high flow thermostatic mixer with 2-ways diverter, handshower and DI brass hose 150 cm.

BOSSINI

Z005355 Kit with Cromolux hose 150 cm.