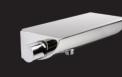

## **TEO LINE**

Z00751 Free standing bathtub mixer.

H19000H 90° brass shower arm Ø 21 mm x 350 mm.

Z005130 Exposed single lever shower mixer.

Z005131 Exposed thermostatic shower mixer.

V40003 Exposed single lever shower mixer complete with shelf and glass plate, with 1/2" outlet.