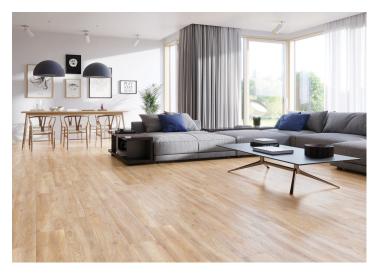

# Diamond Lake 🛛

Wheat

8"x48"

## Specification $\checkmark$

| Catalog code (EAN) | 5903313318204                                          |
|--------------------|--------------------------------------------------------|
| Size               | 8"x48"                                                 |
| Tile thickness     | 0.31 in                                                |
| Technology         | Porcelain tile                                         |
| Type of product    | Wall tiles, Floor tiles                                |
| Application        | Bathroom, Kitchen, Living room,<br>Terrace and balcony |
| Surface            | Textured                                               |
| Type of surface    | Matt                                                   |

# Ambients 🖌



#### Technical parameters 🔺

| 0.45  |
|-------|
| PEI 4 |
| Yes   |
| Yes   |
| 24    |
|       |

### Packaging 🖌

| ft2 in the box    | 12.49 ft <sup>2</sup> |
|-------------------|-----------------------|
| Pieces in the box | 5                     |
| Box weight        | 48.85 lb              |
| Pallet weight     | 2387.61 lb            |