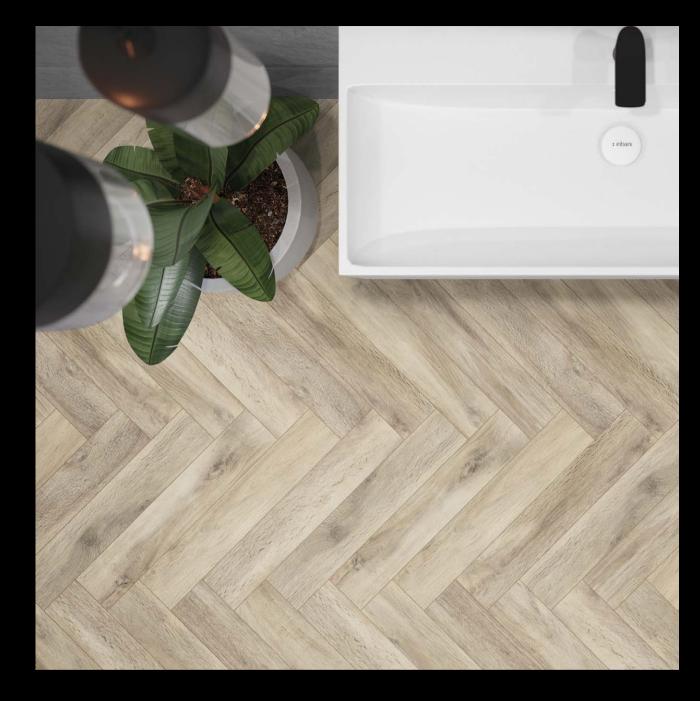

## TRAMONTO

The Tramonto collection tiles perfectly imitate the texture of wood and look as grand and noble as the classic parquet. In order to create an interior with a timeless style, cosy and unique, customers can select various colours from the Tramonto collection. Each tile has its unique graphic design that represents wood grain and structure, hence, tiles arranged together look like natural wooden boards, adding a new quality and style to any space.