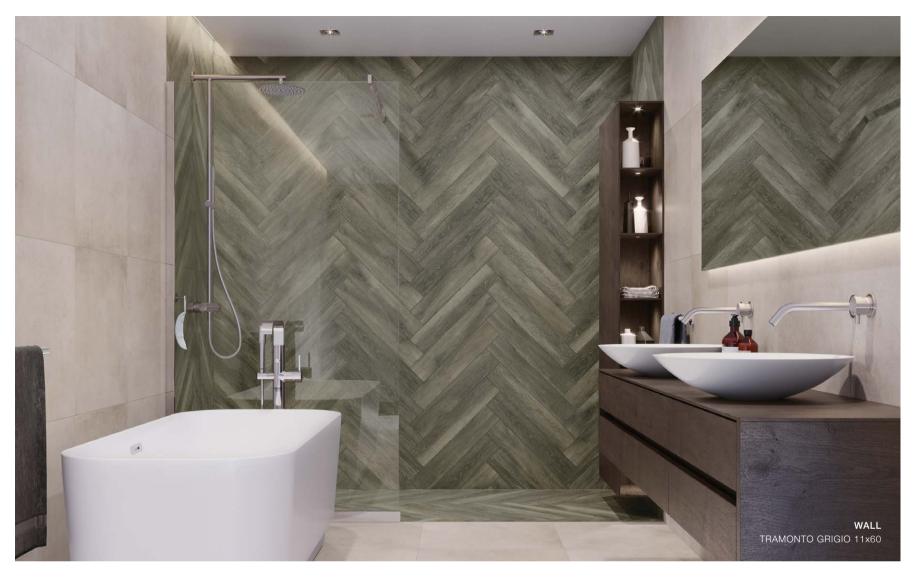

## TRAMONTO

The Tramonto collection tiles perfectly imitate the texture of wood and look as grand and noble as the classic parquet. In order to create an interior with a timeless style, cosy and unique, customers can select various colours from the Tramonto collection. Each tile has its unique graphic design that represents wood grain and structure, hence, tiles arranged together look like natural wooden boards, adding a new quality and style to any space.