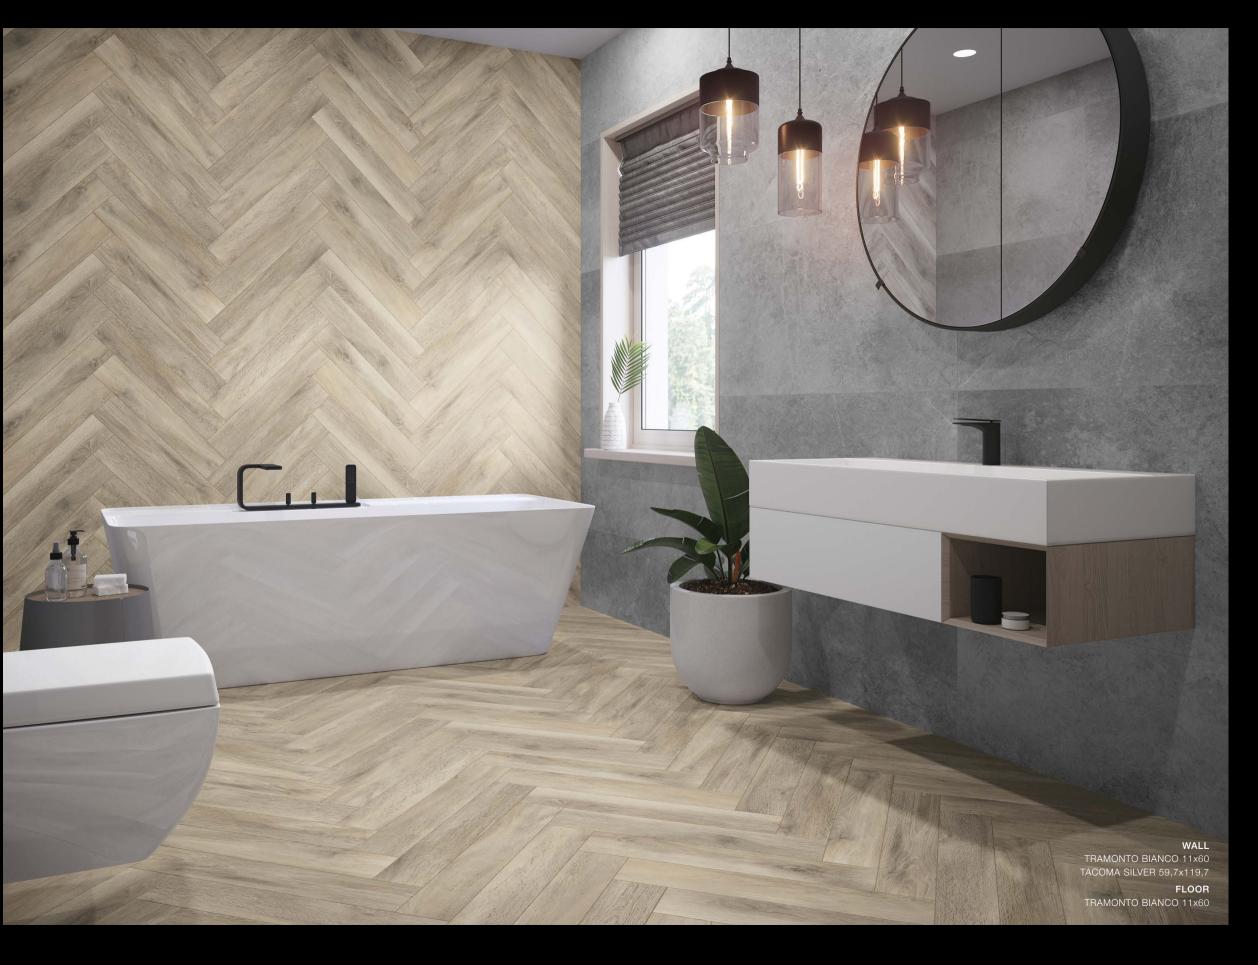

## TRAMONTO

The Tramonto collection tiles perfectly imitate the texture of wood and look as grand and noble as the classic parquet. In order to create an interior with a timeless style, cosy and unique, customers can select various colours from the Tramonto collection. Each tile has its unique graphic design that represents wood grain and structure, hence, tiles arranged together look like natural wooden boards, adding a new quality and style to any space.