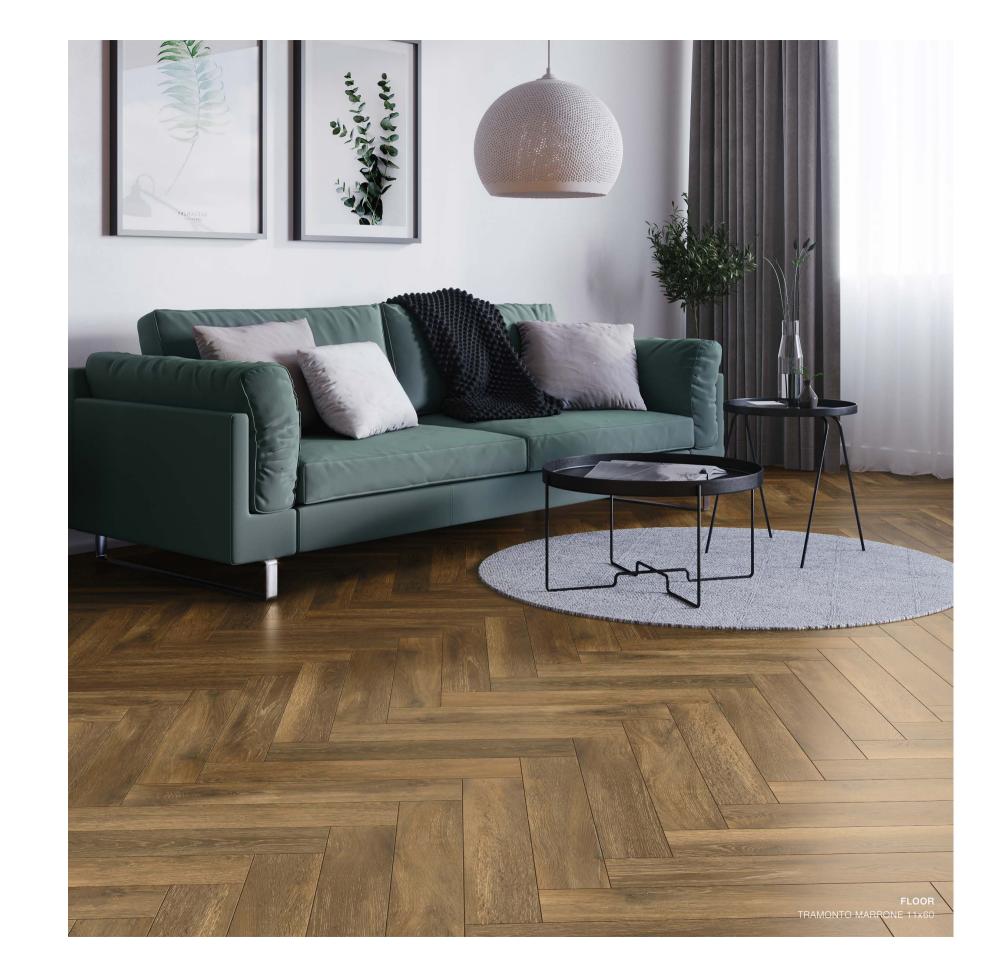

## TRAMONTO

The Tramonto collection tiles perfectly imitate the texture of wood and look as grand and noble as the classic parquet. In order to create an interior with a timeless style, cosy and unique, customers can select various colours from the Tramonto collection. Each tile has its unique graphic design that represents wood grain and structure, hence, tiles arranged together look like natural wooden boards, adding a new quality and style to any space.