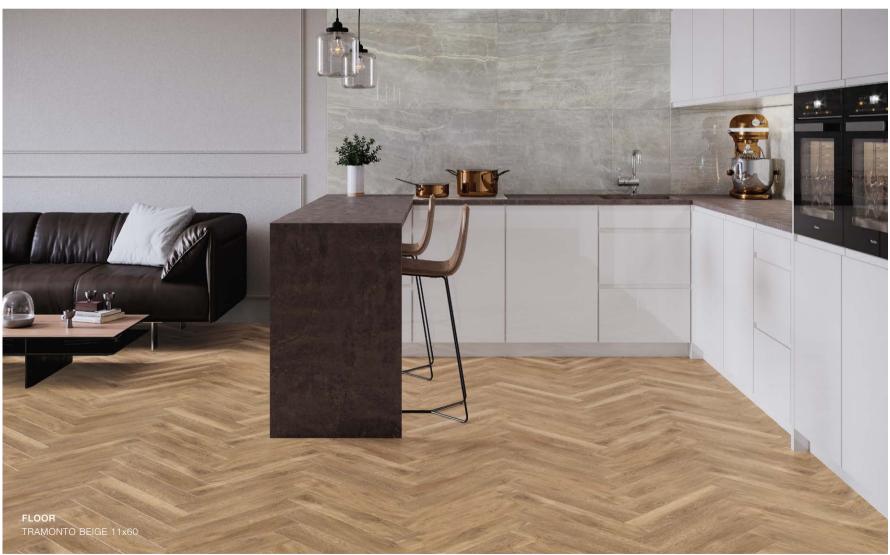

## TRAMONTO

The Tramonto collection tiles perfectly imitate the texture of wood and look as grand and noble as the classic parquet. In order to create an interior with a timeless style, cosy and unique, customers can select various colours from the Tramonto collection. Each tile has its unique graphic design that represents wood grain and structure, hence, tiles arranged together look like natural wooden boards, adding a new quality and style to any space.

5902510808020

Tramonto beige 11 × 60 cm

5902510808044

Tramonto sabbia 11 × 60 cm 5902510808105