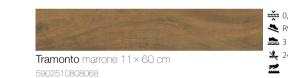

5902510808020

Tramonto beige 11 × 60 cm

5902510808044

Tramonto sabbia 11 × 60 cm 5902510808105