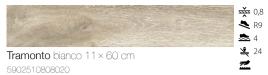

5902510808020

Tramonto beige 11 × 60 cm

5902510808044

Tramonto sabbia 11 × 60 cm 5902510808105

## Packaging

| Dimensions [cm]   | 11×60×0,8 |
|-------------------|-----------|
| Pieces in the box | 11        |
| m² in the box     | 0,72      |
| Box weight [kg]   | 13,86     |