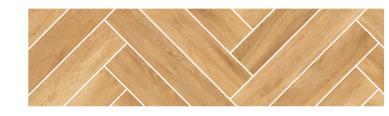

## TRAMONTO

The Tramonto collection tiles perfectly imitate the texture of wood and look as grand and noble as the classic parquet. In order to create an interior with a timeless style, cosy and unique, customers can select various colours from the Tramonto collection. Each tile has its unique graphic design that represents wood grain and structure, hence, tiles arranged together look like natural wooden boards, adding a new quality and style to any space.