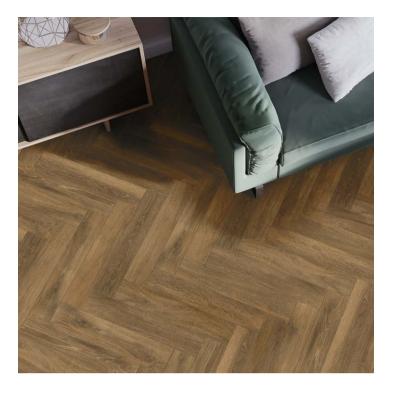

## TRAMONTO

The Tramonto collection tiles perfectly imitate the texture of wood and look as grand and noble as the classic parquet. In order to create an interior with a timeless style, cosy and unique, customers can select various colours from the Tramonto collection. Each tile has its unique graphic design that represents wood grain and structure, hence, tiles arranged together look like natural wooden boards, adding a new quality and style to any space.