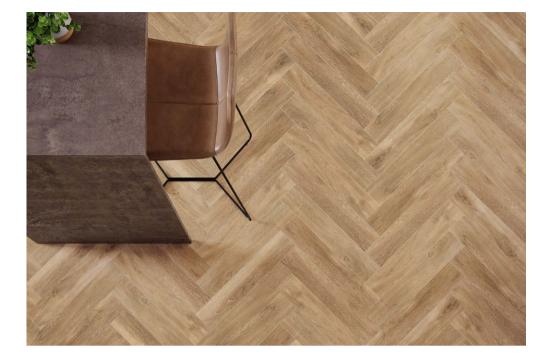

## TRAMONTO

The Tramonto collection tiles perfectly imitate the texture of wood and look as grand and noble as the classic parquet. In order to create an interior with a timeless style, cosy and unique, customers can select various colours from the Tramonto collection. Each tile has its unique graphic design that represents wood grain and structure, hence, tiles arranged together look like natural wooden boards, adding a new quality and style to any space.