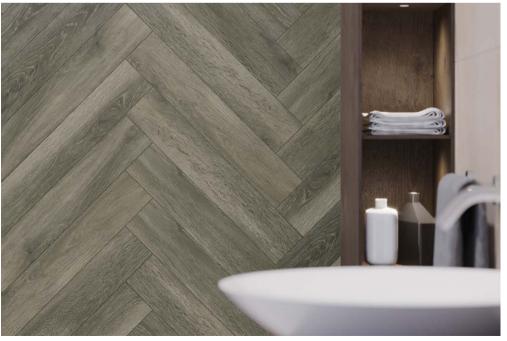

## TRAMONTO

The Tramonto collection tiles perfectly imitate the texture of wood and look as grand and noble as the classic parquet. In order to create an interior with a timeless style, cosy and unique, customers can select various colours from the Tramonto collection. Each tile has its unique graphic design that represents wood grain and structure, hence, tiles arranged together look like natural wooden boards, adding a new quality and style to any space.