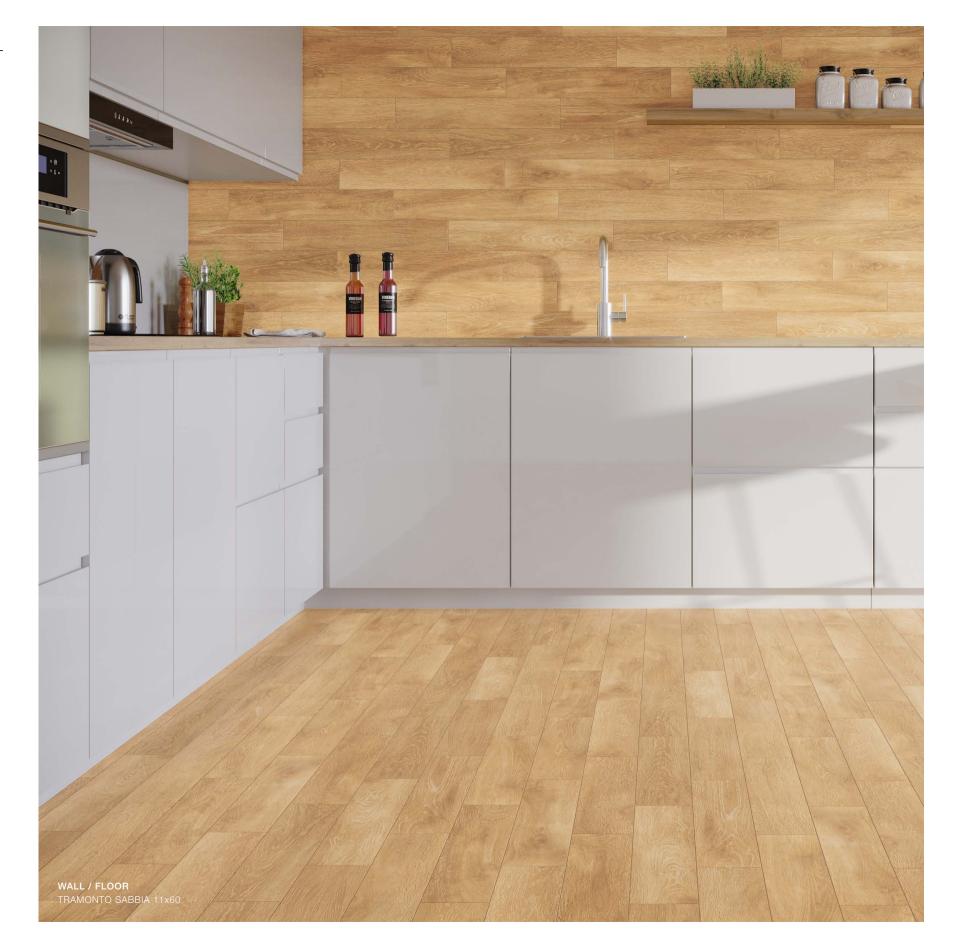

## TRAMONTO

The Tramonto collection tiles perfectly imitate the texture of wood and look as grand and noble as the classic parquet. In order to create an interior with a timeless style, cosy and unique, customers can select various colours from the Tramonto collection. Each tile has its unique graphic design that represents wood grain and structure, hence, tiles arranged together look like natural wooden boards, adding a new quality and style to any space.

5902510808020

Tramonto beige 11 × 60 cm

5902510808044

Tramonto sabbia 11 × 60 cm 5902510808105