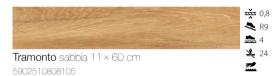

5902510808020

Tramonto beige 11 × 60 cm

5902510808044

Tramonto sabbia 11 × 60 cm 5902510808105